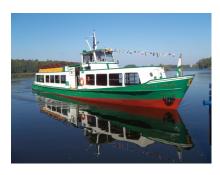

## **Excursion Boat Princess Jadwiga**

Excursion boat "Princess Jadwiga" is one of the most beautiful boats cruising throughout the Drawskie Lakeland. Thanks to reconstruction can now take on its deck 142 people. The ship is perfect to host events and company parties (standard program includes a boat trip on the Lake Trzesiecko and picnic on Mouse Island with a professional catering). It is also possible to rent the unit

## **TECHNICAL PARAMETERS**

- Year and place of construction:

1967 Neckarsulm

- Power: 125 kW

- Dimensions: total length 25.25 m,

- Overall width: 4.37 m,

- Draft 0.93 m

- Buoyancy 51 tons

- Maximum number of passengers: 142 people

[ckeditor pg embed:1618]

fot. Marcin Wilk

- <u>Udostępnij: Facebook</u>
- <u>Drukuj</u>
- <u>PDF</u>